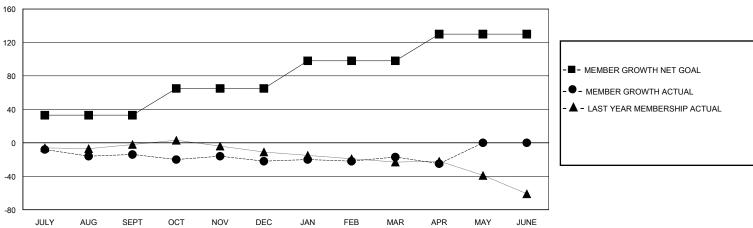

## GOALS AND ACTUAL MEMBERS CUMULATIVE

| DROPPED CLUBS: 0        |         | 33 CLUBS OF 48 ADDED 1 OR MORE<br>NEW MEMBERS | GENDER DISTRIBUTION             |              |     |
|-------------------------|---------|-----------------------------------------------|---------------------------------|--------------|-----|
|                         |         |                                               | MALE                            | 918 (73.62%) |     |
| DROPPED MEMBERS         |         |                                               | FEMALE                          | 329 (26.38%) |     |
| DECEASED                | 23      | CLICK HERE FOR CUMULATIVE                     | TOTAL FAMILY UNIT MEMBERS       |              | 101 |
| CLUB CANCELLED<br>OTHER | 0<br>92 | MEMBERSHIP DATA                               | FAMILY MEMBERS PAYING HALF DUES |              | 52  |
| TOTAL                   | 115     |                                               | 5020                            |              |     |